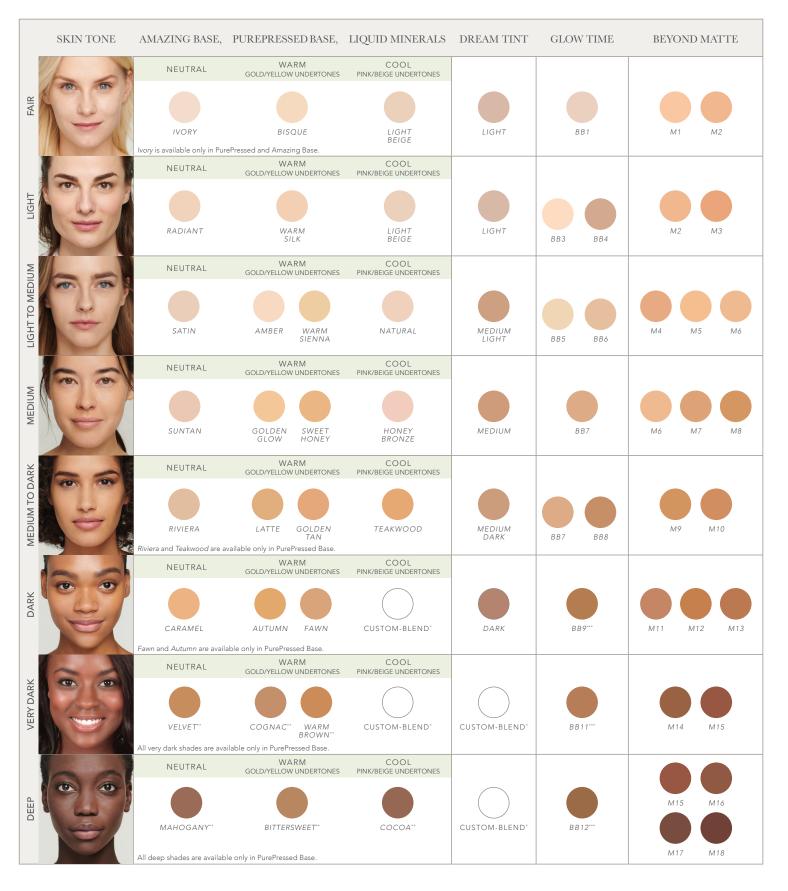

#### FOUNDATION COLOUR MATCHING

jane iredale

\*Your skin tone might require a custom-blend of more than one shade. \*\*All six very dark and deep shades of PurePressed Base have an SPF 15. \*\*\*All three shades of Glow Time ranging from dark to deep have an SPF 17.