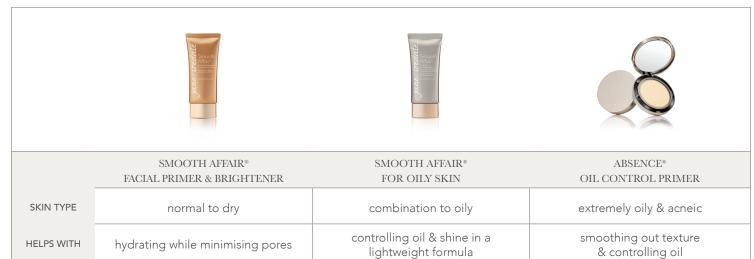

## SPEEDMATCH

#### FOUNDATION COLOUR MATCHING



jane iredale

\*Your skin tone might require a custom-blend of more than one shade. \*\*All six very dark and deep shades of PurePressed Base have an SPF 15. \*\*\*All three shades of Glow Time ranging from dark to deep have an SPF 17.

Usage of this document expires 31/12/2021

# SPEEDMATCH

### PRIMER



### FOUNDATION

|                     |                          | and the second s |                                                        | jane citedale                                          | Joos stredale                                          |                         |
|---------------------|--------------------------|---------------------------------------------------------------------------------------------------------------------------------------------------------------------------------------------------------------------------------------------------------------------------------------------------------------------------------------------------------------------------------------------------------------------------------------------------------------------------------